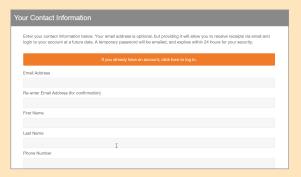

Now you will select the payment source for your donations. Choose the payment type from the options provided, then enter your payment information.

Fill in your basic contact information.

Check the "I Agree" box and click Create Your Recurring Transaction button to authorize the donation.