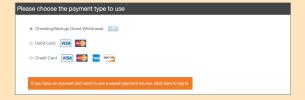

Now you will select the payment source for your donations. Choose the payment type from the options provided, then enter your payment information.

Fill in your basic contact information.

Check the "I Agree" box and click Create Your Recurring Transaction button to authorize the donation.