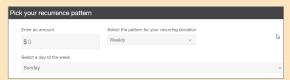

To begin a recurring donation or payment, you will first choose an amount and then select the donation frequency from the options provided.

You will then decide when to start and end your recurring donation or payment. You can choose to start your transaction right away or at a later date of your choosing. You can also choose a date for this recurrence to end.