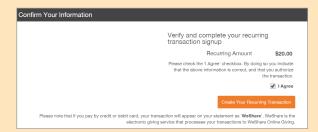

Now you will select the payment source for your donations. Choose the payment type from the options provided, then enter your payment information.

Fill in your basic contact information.

Check the "I Agree" box and click Create Your Recurring Transaction button to authorize the donation.