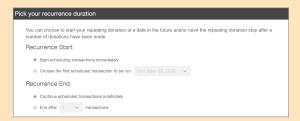

To begin a recurring donation or payment, you will first choose an amount and then select the donation frequency from the options provided.

You will then decide when to start and end your recurring donation or payment. You can choose to start your transaction right away or at a later date of your choosing. You can also choose a date for this recurrence to end.